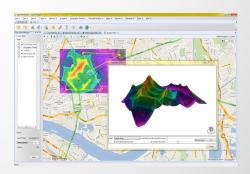

#### PROVEN CGT GEOGRAPHIC PROFILING

The most accurate and reliable geographic profiling available, now easier to use than ever.

#### MULTI-VIEW GEO VIEWER

Open multiple linked map views of your data at once, using multiple map services at the same time (e.g., ArcGIS and Google Maps).