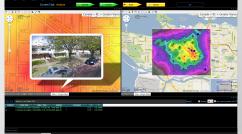

#### MULTI-VIEW GEO VIEWER

Open multiple linked map views of your data at once, using multiple map services at the same time (e.g., ArcGIS and Google Maps).

#### **CRIME AND SUSPECT DATABASES**

Create and manage your own crime and suspect databases shared by all your cases. Conduct searches, generate filtered subsets, view and select graphically on the map.